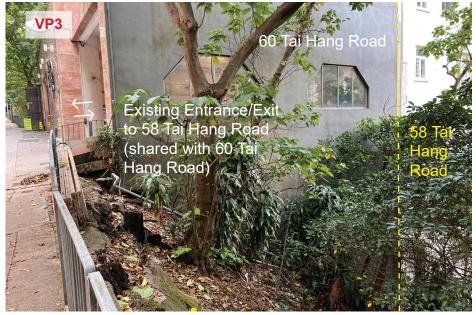

## Figure Title:

Site Photos

## **Project Title:**

Section 16 Application for Proposed Access Road at Government Land adjoining Inland Lots No. 6621 S.A. and 6621 RP for the Permitted Residential Redevelopment at 58 Tai Hang Road, Causeway Bay, Hong Kong

| Figure: | Scale: | Date:    |
|---------|--------|----------|
| 2B      | N/A    | Jan 2025 |