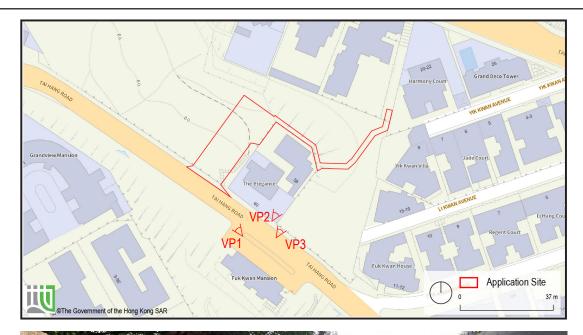

## Figure Title:

Site Photos

## **Project Reference:**

PLG-10168

## **Project Title:**

Section 16 Application for Proposed Access Road at Government Land adjoining Inland Lots No. 6621 S.A. and 6621 RP for the Permitted Residential Redevelopment at 58 Tai Hang Road, Causeway Bay, Hong Kong

| Figure: | Scale: | Date:    |
|---------|--------|----------|
| 2A      | N/A    | Jan 2025 |

Figure Title: Site Photos

Project Reference: PLG-10168