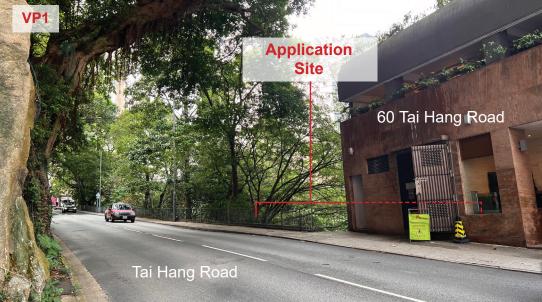

## Figure Title:

Site Photos

## **Project Title:**

Section 16 Application for Proposed Access Road at Government Land adjoining Inland Lots No. 6621 S.A. and 6621 RP for the Permitted Residential Redevelopment at 58 Tai Hang Road, Causeway Bay, Hong Kong

| Figure: | Scale: | Date:    |
|---------|--------|----------|
| 2B      | N/A    | Jan 2025 |