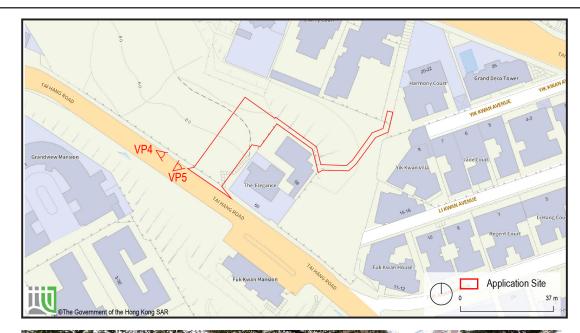

## Figure Title:

Site Photos

## **Project Reference:**

PLG-10168

## **Project Title:**

Section 16 Application for Proposed Access Road at Government Land adjoining Inland Lots No. 6621 S.A. and 6621 RP for the Permitted Residential Redevelopment at 58 Tai Hang Road, Causeway Bay, Hong Kong