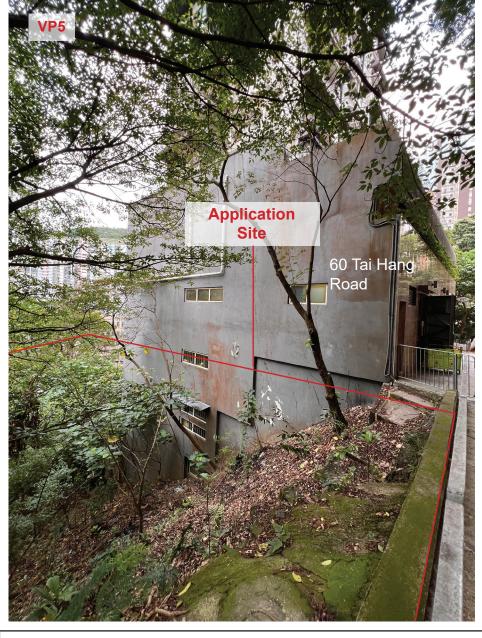

## Figure Title:

Site Photos

## **Project Title:**

Section 16 Application for Proposed Access Road at Government Land adjoining Inland Lots No. 6621 S.A. and 6621 RP for the Permitted Residential Redevelopment at 58 Tai Hang Road, Causeway Bay, Hong Kong

| Figure: | Scale: | Date:    |
|---------|--------|----------|
| 2B      | N/A    | Jan 2025 |