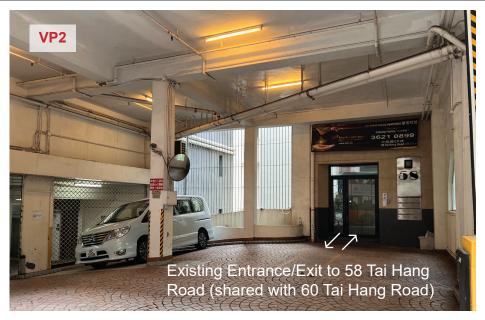

## Figure Title:

Site Photos

## **Project Title:**

Section 16 Application for Proposed Access Road at Government Land adjoining Inland Lots No. 6621 S.A. and 6621 RP for the Permitted Residential Redevelopment at 58 Tai Hang Road, Causeway Bay, Hong Kong

| Figure: | Scale: | Date:    |
|---------|--------|----------|
| 2B      | N/A    | Jan 2025 |