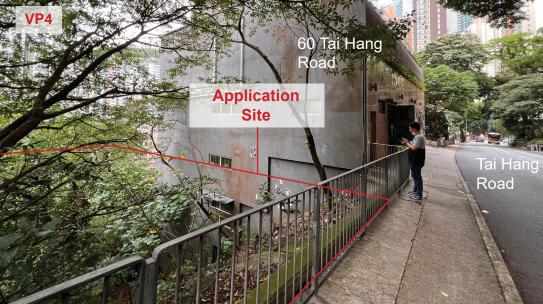

## Figure Title:

Site Photos

## **Project Reference:**

PLG-10168

## **Project Title:**

Section 16 Application for Proposed Access Road at Government Land adjoining Inland Lots No. 6621 S.A. and 6621 RP for the Permitted Residential Redevelopment at 58 Tai Hang Road, Causeway Bay, Hong Kong

| Figure: | Scale: | Date:    |
|---------|--------|----------|
| 2A      | N/A    | Jan 2025 |

Figure Title: Site Photos

Project Reference: PLG-10168